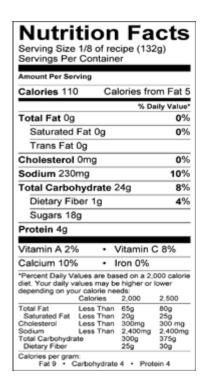

## Lisa's Famous Desert

Yield: 8 servings

Serving Size: 1/8 of recipe

## **Ingredients**

1 carton instant pudding mix, banana or vanilla (3.5 ounce)

2 cups non-fat or low-fat (1%) milk

8 ounces yogurt, fat free (or non-dairy whipped topping)

2 banana (sliced, or other sliced fruit)

## Instructions

- 1. In a medium bowl, combine milk and pudding. Beat with wooden spoon, wire whisk, or electric mixer on lowest speed for 2 minutes
- 2. Gently mix yogurt (or whipped topping) with pudding mixture. Refrigerate for 30 minutes.
- 3. Layer fruit slices in the bottom of 8 dessert cups.
- 4. Pour the pudding mixture over sliced fruit.
- 5. Refrigerate until ready to serve, at least 5 minutes, though it's better if it's refrigerated longer.

## Cost

Per serving: \$0.24