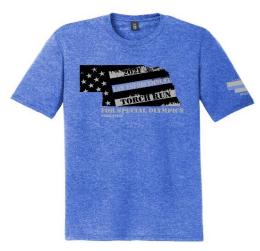

## **Torch Run T-Shirt Order Form**

Show your support for the Law Enforcement Torch Run for Special Olympics Nebraska by getting involved in your local Torch Run this May and/or by purchasing a shirt.

The 2021 LETR shirt will serve as both the shirt for participants of community Torch Run events and as the fundraising shirt for those who just want to purchase the shirt.

Shirt orders must be in by August 25th to guarentee your size.

#### Your Information (please print)

| Name             |            |
|------------------|------------|
| Address          |            |
| City, State, Zip |            |
| Telephone        |            |
| E-Mail           |            |
|                  | CHIPT DACK |

# SHIRT FRONT (shirt color is a heather royal blue)



# SHIRT BACK (shirt color is a heather royal blue)



### Purchase a Torch Run Shirt, \$25:

Indicate quantity and sizes:

| AD | ULT |
|----|-----|
|----|-----|

| S     | M: | L: | XL: | 2XL: | 3XL: | 4XL: |  |
|-------|----|----|-----|------|------|------|--|
|       |    |    |     |      |      |      |  |
| YOUTH |    |    |     |      |      |      |  |
| S     | M: | L: | XL: |      |      |      |  |

Total amount: \$\_\_\_\_\_

#### **Payment Information:**

You may pay in person with cash or check or mail in a check or credit card information

| Credit Card Type             |  |
|------------------------------|--|
| Credit Card Number           |  |
| Exp. Date/Sec. Code/Zip Code |  |
| Authorized Signature         |  |

Checks are payable to Special Olympics Nebraska

You can