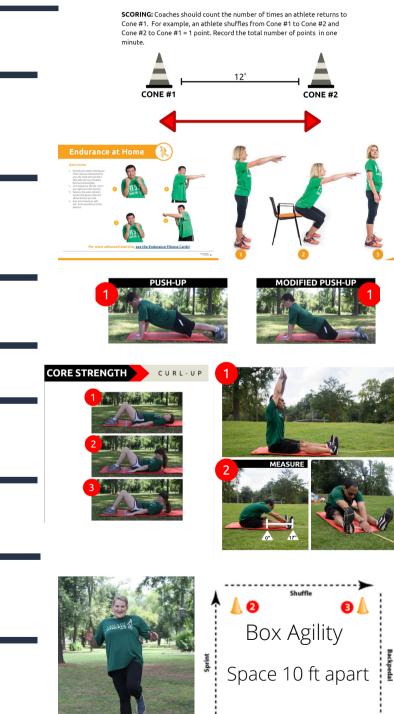

## **RECORD SCORE**

Lane Slides: Touches in 60 seconds

Power Punches in 60 seconds

Traditional or Modified Push-ups in 60 seconds

Squats or Chair Squats # in 60 seconds

Curl Ups # in 60 seconds

Sit and Reach Stretch Measure in inches. Start measurement from knees

Standing Long Jump in inches Modified: Wall Sit in seconds

Box Agility How many seconds does it take you to get around the cones. Sprint, Shuffle, Back Pedal, Sprint

One Leg Stance: How many seconds can you hold the pose. Close your eyes for an extra challenge. \*up to 60 seconds