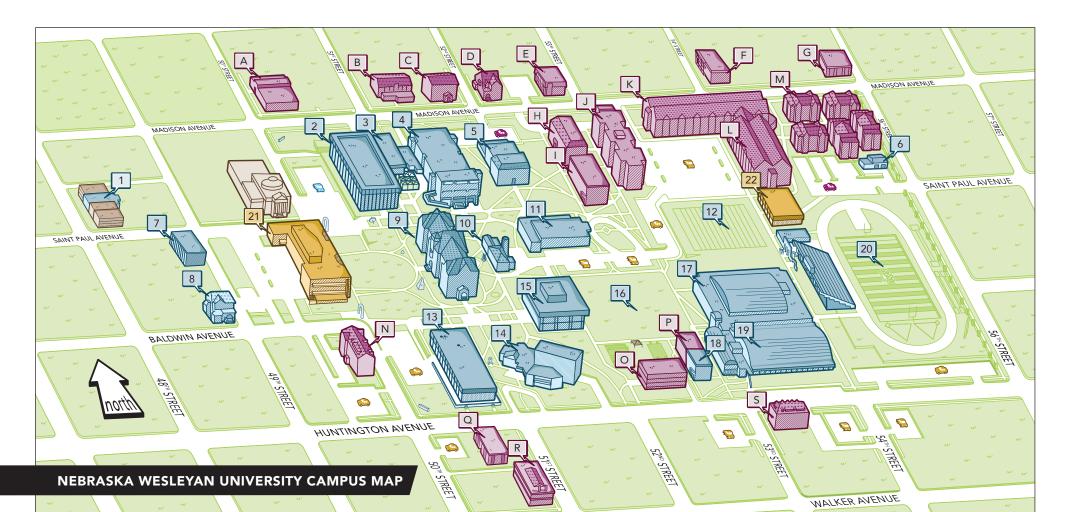

## **FACILITIES**

- 1 The Studio Theatre
- 2 Olin Hall of Science OLIN
- 3 Olin Lecture Halls and Planetarium (Olin A and B)
- 4 Smith-Curtis Classroom-Administration Building - SC
- 5 Rachel Ann Lucas Hall LUC
- 6 Grounds Shop
- 7 Counseling Center/University Communications
- 8 Theatre Rehearsal House
- 9 Old Main OM
- 10 Maintenance/Security Office
- 11 Roy G. Story Student Center SSC
- 12 Harold G. Chaffee Practice Field
- 13 Vance D. Rogers Center for Fine Arts RFA (Elder Gallery and O'Donnell Auditorium)

## UNDER CONSTRUCTION

- 14 Elder Theatre Center ETH (McDonald Theatre and Miller Theatre)
- 15 Cochrane-Woods Library CWL
- 16 Taylor Commons
- 17 Marion and Marian Weary Center for Health and Fitness - WC (Snyder Arena)
- 18 Burt Hall (Classrooms, University College Offices and Student Health Services) - BH
- 19 George A. Knight Field House
- 20 Abel Stadium, Woody Greeno Track and Weary Field
- 21 Future Duane W. Acklie Hall of Science
- 22 Future Athletic Practice Facility

## HOUSING

- A Theta Chi Fraternity
- B Willard Sorority
- C Zeta Psi Fraternity
- D Student Theme Housing
- E Student Apartments
- F Student Apartments
- G Student Apartments
  - Johnson Hall (Women)
- I Pioneer Hall (Coed)
- J Centennial Hall (Coed)
- K White Hall Suites

Н

- L Heim Hall Suites
- M Townhouse Village (Including Finley House, Heuermann House, Holder House, Huge House and Unvert House)
- N Alpha Gamma Delta Sorority
- O Plainsman Hall (Coed)
- P Burt Hall (Coed)
- **Q** Student Apartments
- R Delta Zeta Sorority

S Phi Kappa Tau Fraternity

- Event/Evening/Weekend Parking
- Reserved Paid Student Parking